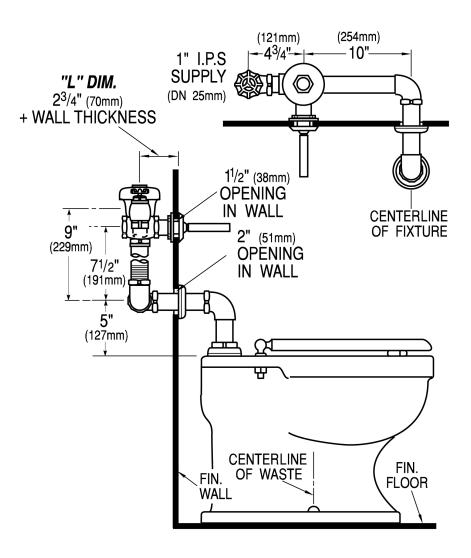

### DETAILS

- Flush Volume: 1.6 gpf (6.0 Lpf)
- Finish: Rough Brass (RB)
- Valve: Diaphragm
- Valve Body Material: Semi-red Brass
- Fixture Type: Water Closet
- Fixture Connection: Top Spud
- Rough-In Dimension: 9" (229mm)
- Spud Coupling: 1 <sup>1</sup>/<sub>2</sub>" (38mm)
- Supply Pipe: 1" (25mm)
- L Dimension: 13 <sup>3</sup>/<sub>4</sub>" (349mm) (13-3/4-LDIM)
- Wall Box: Standard (not included, order separately)

# **ROUGH-IN**

SLOAN.

Sloan 10500 Seymour Ave, Franklin Park, IL 60131 Phone: 800.982.5839 • Fax: 800.447.8329 • sloan.com